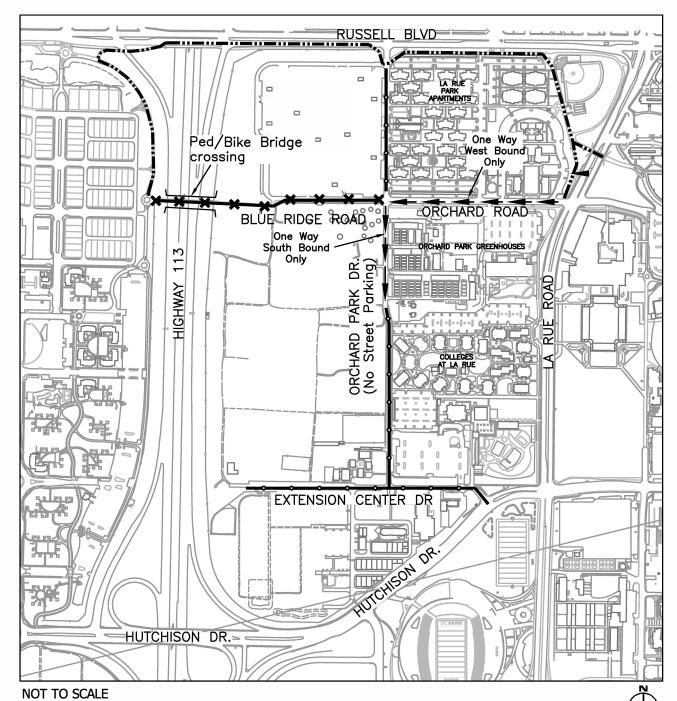

## PARTIAL ROADWAY CLOSURE:

ORCHARD ROAD: One-way 'West Bound' only from La Rue Road to Orchard Park Drive. One driveway entrance to La Rue Park Apartments via Parkway Circle will remain open at all times. Residents will be updated when access to driveways are impacted as more information becomes available.

ORCHARD PARK DR.: One-way 'South Bound' only from Orchard Road to Colleges at La Rue, north parking lot. No street parking allowed. One entrance to Orchard Greenhouses will remain open.

The detours are to accommodate the construction of a main water line replacement, large-scale electrical improvements and upgrades to transportation infrastructure including additional sidewalks, improved bikeways, better roads and lighting.